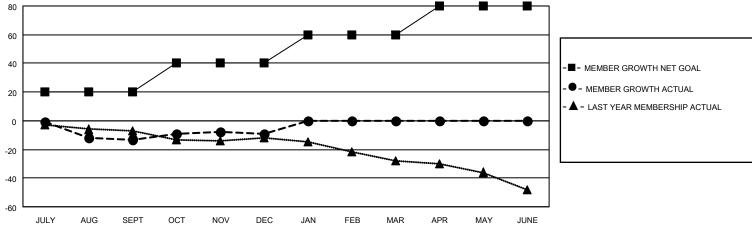

# GOALS AND ACTUAL MEMBERS CUMULATIVE

| DROPPED CLUBS: 0 |    | 16 CLUBS OF 33 ADDED 1 OR<br>MORE NEW MEMBERS | GENDER DISTRIBUTION                |              |  |
|------------------|----|-----------------------------------------------|------------------------------------|--------------|--|
|                  |    | MONE NEW MEMBERS                              | MALE                               | 898 (74.96%) |  |
|                  |    |                                               | FEMALE                             | 300 (25.04%) |  |
| DROPPED MEMBERS  |    |                                               | NON BINARY                         | 0 (0.00%)    |  |
|                  |    |                                               | PREFER NOT TO ANSWER               | 0 (0.00%)    |  |
| DECEASED         | 12 |                                               |                                    | ,            |  |
| CLUB CANCELLED   | 0  | CLICK HERE FOR CUMULATIVE                     | TOTAL FAMILY UNIT MEMBERS          | 3 48         |  |
| OTHER            | 36 | MEMBERSHIP DATA                               |                                    |              |  |
| TOTAL            | 48 |                                               | FAMILY MEMBERS PAYING HALF DUES 24 |              |  |
|                  |    |                                               |                                    |              |  |